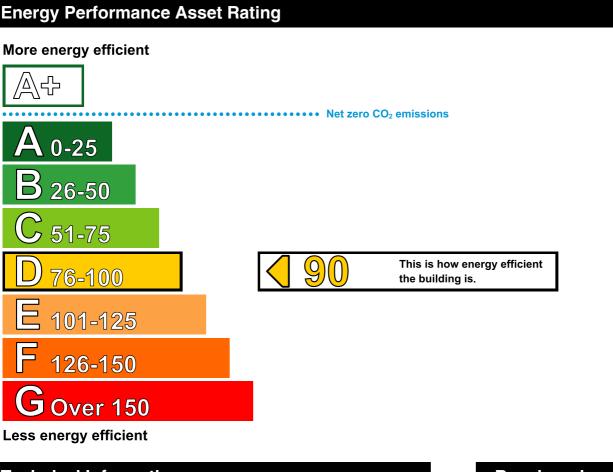

# **Energy Performance Certificate**

HM Government

Non-Domestic Building

Unit 14 Red Lion Business Park Red Lion Road SURBITON KT6 7QD **Certificate Reference Number:** 9561-3030-0268-0290-5725

This certificate shows the energy rating of this building. It indicates the energy efficiency of the building fabric and the heating, ventilation, cooling and lighting systems. The rating is compared to two benchmarks for this type of building: one appropriate for new buildings and one appropriate for existing buildings. There is more advice on how to interpret this information on the Government's website www.communities.gov.uk/epbd.

## **Technical Information**

Main heating fuel:Natural GasBuilding environment:Air ConditioningTotal useful floor area (m²):283Building complexity (NOS level):3Building emission rate (kgCO₂/m²):66.82

#### Benchmarks

37 107 If newly built

If typical of the existing stock